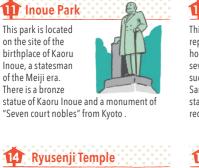

#### Poetry Monument There is one 4 to Chuya Nakahara in Inoue Park

engraved on the stone are transcriptions from his handwritten manuscripts.

#### Poetry Monument of Ten Places of Yamaguchi

Yamaguchi and wrote down ten Chinese poems. This is one of them, describing the beauty of the nature of Yuda Onsen.

water being pumped up from the source 500 meters underground. You can also drink the hot spring water.