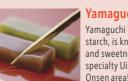

### Yamaguchi Uiro

Yamaguchi Uiro, made with bracken starch, is known for its soft texture and sweetness. There are three specialty Uiro shops in the Yuda

Yuda Onsen's local mascot Yuko-chan has become a bento box! Main dish is