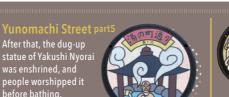

# 5 Yakushido(Yakushi Nyorai)

Yuda Onsen is said to have begun when a monk was guided by a white fox. It is also said that Yakushi Nyorai also appeared out of the hot springs.

# This shrine was once located in the center of Yuda Onsen, and

The monk wondered and scooped the pon water... "It's warm!"

Kitsune no Ashiato

is a multi-purpose

visitor center with

café and foot baths

If you want to drink the Hot