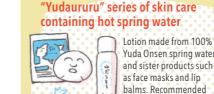

# before applying makeup, as a moisturizing

Find six postboxes which are painted as "Yuta", the white fox character of Yuda Onsen! There are a total of six white nost hoxes in front of Yuda Onsen Station & in Yuda Onsen Town in the shape of Yuda Onsen's character "Yuta".